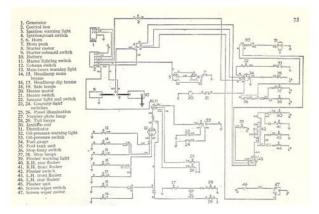

t from the phones system menu because VictronConnect will not find your Victron product.Enter the PIN code. The default PIN code is 000000 Avoid using obvious PIN codes such as 111111 or 123456. Then go to the Product info page. To access that page, click the button on the upper right. For some products, it will be the settings icon. After opening that menu press, and click Product info.See section 3.4 to learn how to remove the pairing information. The way you reset depends on which product you are usingAfter holding the button for 5 seconds, both LEDs will blink twice. This indicates that the PIN code has been reset.http://www.gruntbudowa.pl/files/datron-4808-service-manual.xml

 bsc 1200 manual, bsc 1200 manual pdf, bsc 1200 manual download, bsc 1200 manual 2017, bsc 1200 manual 2016.



After holding the button for 10 seconds, all blue LEDs will blink twice. This indicates that the PIN code has been reset. A menu will pop up offering a Reset PIN code option. Click that, and enter the PUK code. The PUK code can be found on the product label, on the back of the product. After holding the button for 10 seconds, all blue LEDs will blink twice. The PUK code can be found on the product label, on the back of the product. A menu will pop up offering a Reset PIN code option. The PUK code can be found on the product label, on the back of the product.For example, if the PIN code of your product has been changed on a different phone.Watch the videos below to learn how to remove the pairing information from iOS and AndroidFor older Windows versions, XP and Vista, check our archive o