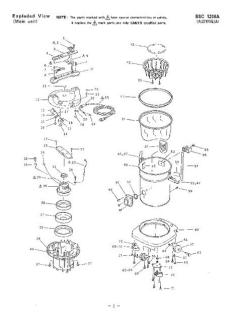

File Name: bsc 1200 manual.pdf Size: 4031 KB Type: PDF, ePub, eBook Category: Book Uploaded: 20 May 2019, 13:31 PM Rating: 4.6/5 from 825 votes.

#### **Status: AVAILABLE**

Last checked: 7 Minutes ago!

In order to read or download bsc 1200 manual ebook, you need to create a FREE account.

**Download Now!** 

eBook includes PDF, ePub and Kindle version

| <u> Register a free 1 month Trial Account.</u>        |
|-------------------------------------------------------|
| 🛛 Download as many books as you like (Personal use)   |
| □ Cancel the membership at any time if not satisfied. |
| ☐ Join Over 80000 Happy Readers                       |

## **Book Descriptions:**

We have made it easy for you to find a PDF Ebooks without any digging. And by having access to our ebooks online or by stor